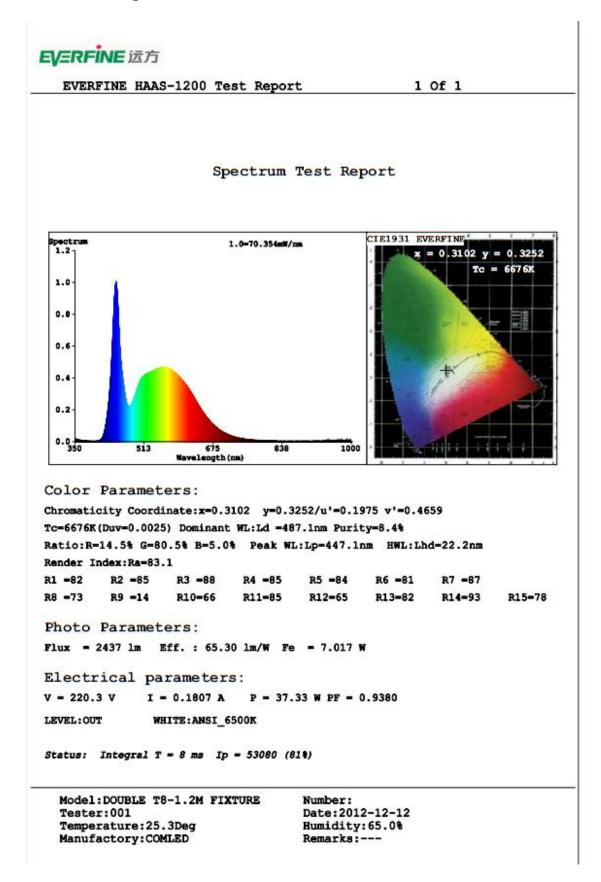

g Index           | RA>80           |                          |                  |  |
| Luminous Efficacy         | 65-75lm/W       |                          |                  |  |
| Beam Angle                | 120 degree      |                          |                  |  |
| Operating Temperature     | -20°C to 40°C   |                          |                  |  |
| Protection Rating         | IP65            |                          |                  |  |
| Dimensions                | 660*140*100mm   | 1270*140*100mm           | 1570*140*100mm   |  |
| Rated Operating Life      | 50, 000 hours   |                          |                  |  |
| Warranty                  | 3Years          |                          |                  |  |



#### **Everfine Test Report**





### Certificates





# **Detail picture**





### Mark/ Label on the fixture:

| Image: AC100-240V 50/60HzImage: AC100-240V 50/60HzImage: AC100-240V 50/60HzImage: AC100-240V 50/60Hz | Model: DZL-WPP9-2FS      | ZL-WPP9-2FD        |              |  |
|------------------------------------------------------------------------------------------------------|--------------------------|--------------------|--------------|--|
| ZL-WPP22-5FS ZL-WPP22-5FD                                                                            | ZL-WPP12-4FS             | ZL-WPP12-4FD       | ZL-WPP18-4FS |  |
|                                                                                                      | ZL-WPP18-4FD             | ZL-WPP20-4FS       | ZL-WPP20-4FD |  |
| Input Voltage: AC100-240V 50/