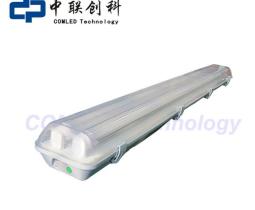

### T8 LED Standard Light Double fixture

# Description

The LED tube fixture Light designed with Waterproof, dustproof, corrosion proof and excellent perfect lampshade, which is durable and fixable without glare. It widely used in tunnel, Rail-way station, Metro station, Supermarket, stair well, corridor, evacuation passage, especially parking lots.

# Feature

- ♦ Adopt high-grade ABS base and PC cover fitting, good quality seal for better waterproof, IP65 protection rate
- Surface mounted or hanging installation option
- ♦Using high brightness SMD2835 led chips as T8 tube light source
- Adopt SAA T8 LED tube with single end power input
- ♦ Available in 2ft 1×9w; 4ft 1×12w/14w/18w; 5ft 1×22w.
- Approved by SAA and C-tick
- ♦3 years warranty