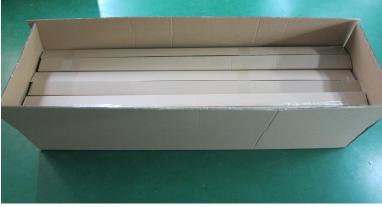

# **Packing Specification**

|                      | 2FT           | 4FT            | 5FT            |
|----------------------|---------------|----------------|----------------|
| BOX Size(1 unit/box) | 730*140*110mm | 1320*140*110mm | 1600*165*120mm |
| Carton Size          | 740*440*220mm | 1335*440*220mm | 1615*510*260mm |
| Gross Weight         | 11.22Kg       | 22.86Kg        | 29.5Kg         |
| Net Weight           | 9Kg           | 19.26Kg        | 21.14Kg        |
| Quantity             | 6 pcs/carton  |                |                |