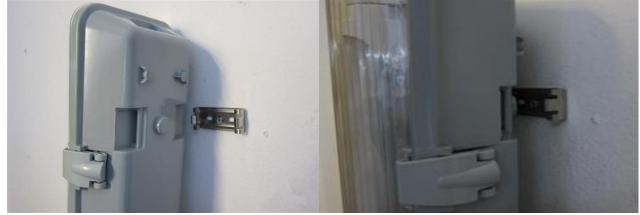

# Installation

1. Open the package, take out the accessory metal buckle.

2. Check the fixture and make sure T8 tube and cover clips fixed well, if necessary, open the cover and check.

3. Tack two plastic studs on the ceiling and Put the metal buckle on the wall with a

screw.

Shenzhen COMLED Electronic Technology Co., Ltd

4. Install the fixture on metal buckle by press.

5. Connect the plug to wall surface socket (if go with AU plug and lead) or wiring mains supply to inside terminal block.