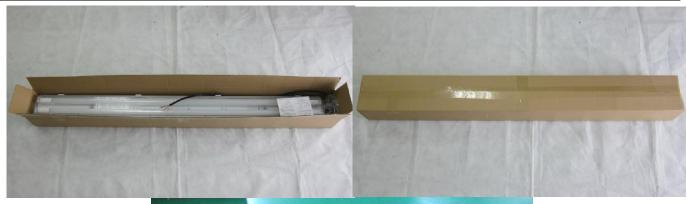

# **Packing Specification**

|                      | 2FT           | 4FT            | 5FT            |
|----------------------|---------------|----------------|----------------|
| BOX Size(1 unit/box) | 730*140*110mm | 1320*140*110mm | 1600*165*120mm |
| Carton Size          | 740*440*220mm | 1335*440*220mm | 1615*510*260mm |
| Gross Weight         | 11.22Kg       | 22.86Kg        | 29.5Kg         |
| Net Weight           | 9Kg           | 19.26Kg        | 21.14Kg        |
| Quantity             | 6 pcs/carton  |                |                |