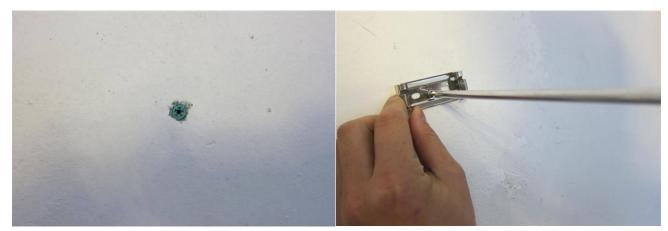

# Installation

1. Open the package, take out the accessory metal buckle.

2. Check the fixture and make sure T8 tube and cover clips fixed well, if necessary, open the cover and check.

3. Tack two plastic studs on the ceiling and Put the metal buckle on the wall with a

screw.

Shenzhen COMLED Electronic Technology Co., Ltd

4. Install the fixture on metal buckle by press.

5. Connect the plug to wall surface socket (if go with AU plug and lead) or wiring mains supply to inside terminal block.