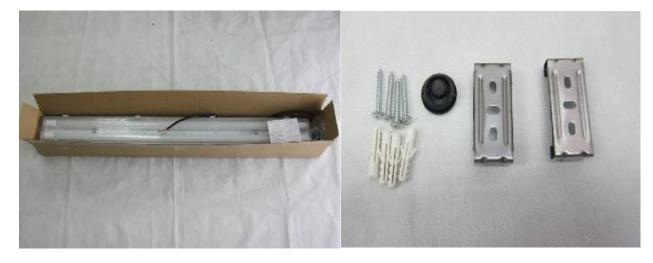

# Installation

1. Open the package, take out the accessory metal buckle.

2. Check the fixture and make sure T8 tube and cover clips fixed well, if necessary, open the cover and check.

3. Tack two plastic studs on the ceiling and Put the metal buckle on the wall with a

screw.

Shenzhen COMLED Electronic Technology Co., Ltd

4. Install the fixture on metal buckle by press.

5. Connect the plug to wall surface socket (if go with AU plug and lead) or wiring mains supply to inside terminal block.