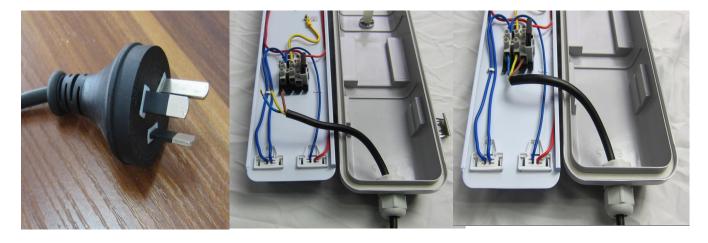

screw.

Shenzhen COMLED Electronic Technology Co., Ltd

4. Install the fixture on metal buckle by press.

5. Connect the plug to wall surface socket (if go with AU plug and lead) or wiring mains supply to inside terminal block.