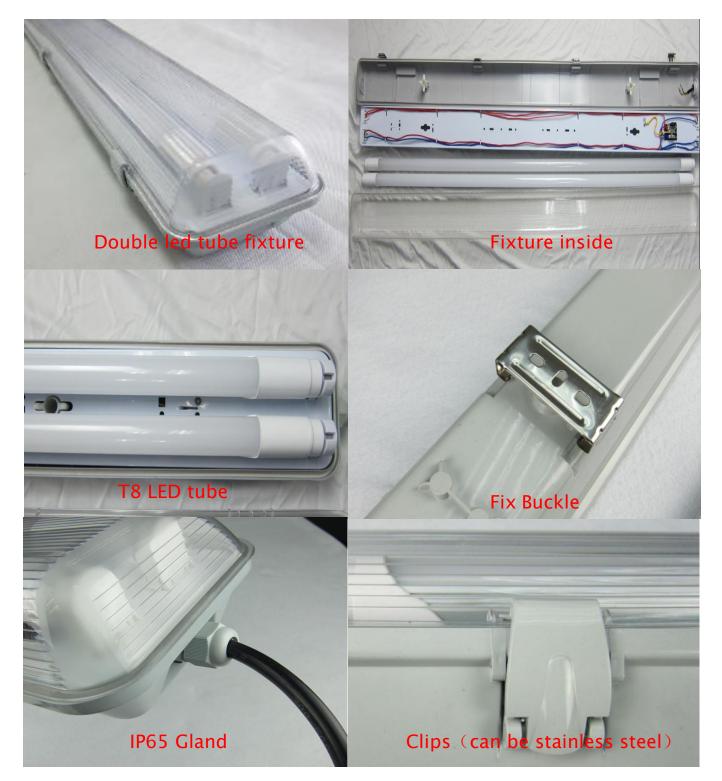

# **Detail picture**

### Mark/ Label on the fixture:

| Image: AC100-240V 50/60HzImage: AC100-240V 50/60HzImage: AC100-240V 50/60HzImage: AC100-240V 50/60Hz | Model: DZL-WPP9-2FS      | ZL-WPP9-2FD        |              |  |
|------------------------------------------------------------------------------------------------------|--------------------------|--------------------|--------------|--|
| ZL-WPP22-5FS ZL-WPP22-5FD                                                                            | ZL-WPP12-4FS             | ZL-WPP12-4FD       | ZL-WPP18-4FS |  |
|                                                                                                      | ZL-WPP18-4FD             | ZL-WPP20-4FS       | ZL-WPP20-4FD |  |
| Input Voltage: AC100-240V 50/60Hz (6                                                                 | ZL-WPP22-5FS             | ZL-WPP22-5FD       |              |  |
|                                                                                                      | Input Voltage: AC100-240 | V 50/60Hz          | CE           |  |
|                                                                                                      | □2x9w □2x12w □           | 2x18w □ 2x20w □2x2 | 2w RoHS      |  |