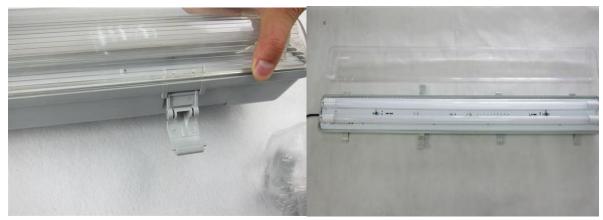

| 2x18w □ 2x20w □2x2 | 2w RoHS      |  |

# **Packing Specification**

|                      | 2FT           | 4FT            | 5FT            |
|----------------------|---------------|----------------|----------------|
| BOX Size(1 unit/box) | 730*140*110mm | 1320*140*110mm | 1600*165*120mm |
| Carton Size          | 740*440*220mm | 1335*440*220mm | 1615*510*260mm |
| Gross Weight         | 11.22Kg       | 22.86Kg        | 29.5Kg         |
| Net Weight           | 9Kg           | 19.26Kg        | 21.14Kg        |
| Quantity             | 6 pcs/carton  |                |                |







# Installation

1. Open the package, take out the accessory metal buckle.



2. Check the fixture and make sure T8 tube and cover clips fixed well, if necessary, open the cover and check.



3. Tack two plastic studs on the ceiling and Put the metal buckle on the wall with a

screw.



Shenzhen COMLED Electronic Technology Co., Ltd



4. Install the fixture on metal buckle by press.



5. Connect the plug to wall surface socket (if go with AU plug and lead) or wiring mains supply to inside terminal block.



6. Turn on the AC power.



### Maintenance

1. In order to extend lifetime of the product and more safe operation, please keep it clean, maintenance and don't using it in more than 40 Celsius or less than minus -20 degree environment and avoiding 7x24h full power light on.

2. While cleaning the lamp, please use the soft cloth with soap water and wring it, then try to sweep.

3. Don't use the volatile chemic liquid such as alcoholic, gasoline or pesticide to sweep, othe