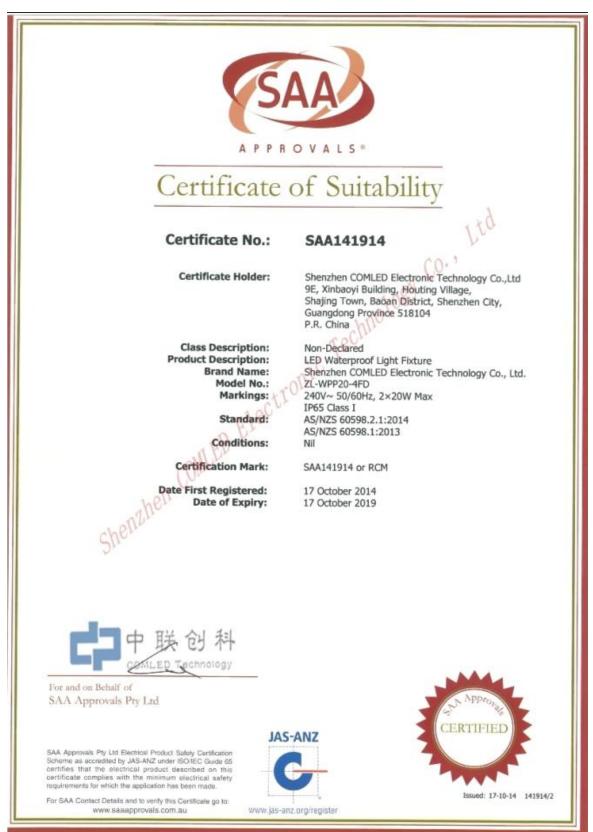

>80           |                          |                  |  |
| Luminous Efficacy         | 65-75lm/W       |                          |                  |  |
| Beam Angle                | 120 degree      |                          |                  |  |
| Operating Temperature     | -20°C to 40°C   |                          |                  |  |
| Protection Rating         | IP65            |                          |                  |  |
| Dimensions                | 660*140*100mm   | 1270*140*100mm           | 1570*140*100mm   |  |
| Rated Operating Life      | 50, 000 hours   |                          |                  |  |
| Warranty                  | 3Years          |                          |                  |  |



#### **Everfine Test Report**





### Certificates





# **Detail picture**





### Mark/ Label on the fixture:

| Image: AC100-240V 50/60HzImage: AC100-240V 50/60HzImage: AC100-240V 50/60HzImage: AC100-240V 50/60Hz | Model: DZL-WPP9-2FS      | ZL-WPP9-2FD        |              |  |
|------------------------------------------------------------------------------------------------------|--------------------------|--------------------|--------------|--|
| ZL-WPP22-5FS ZL-WPP22-5FD                                                                            | ZL-WPP12-4FS             | ZL-WPP12-4FD       | ZL-WPP18-4FS |  |
|                                                                                                      | ZL-WPP18-4FD             | ZL-WPP20-4FS       | ZL-WPP20-4FD |  |
| Input Voltage: AC100-240V 50/60Hz (6